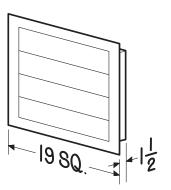

## MODEL 433 AUTOMATIC SHUTTER

Combine this shutter with Model 353 or Model 35316 ventilators to get optimum efficiency and performance.

## **FEATURES**

- Counter-balanced aluminum vanes open and close as fan starts and stops
- · Better air flow than stationary attic louvers
- Extruded aluminum construction fits flush with outside wall
- The frame material is fabricated from .080 6063-T6 extruded aluminum
- The louvers are fabricated from .016 3105-H28 aluminum coil